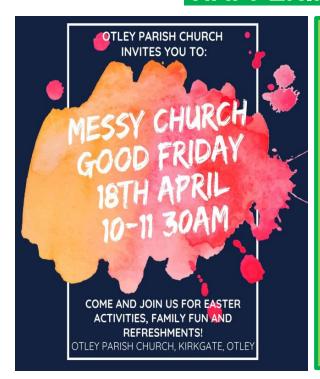

#### **GOOD FRIDAY 18 APRIL**

10.00am - 11.30am: Messy Church 2.00pm: Good Friday Liturgy

7.00pm: "The Cross of Christ" – A Reflective Service for Good Friday led by Otley Parish Church choir

The service will include congregational singing, readings and anthems